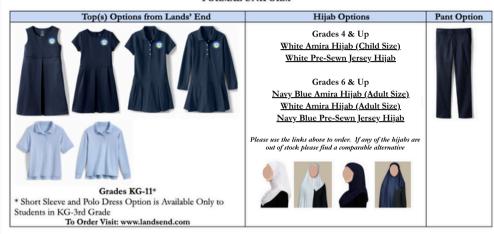

# **NUI SCHOOL UNIFORM INFORMATION**

## **BOYS UNIFORM**

#### FORMAL UNIFORM



#### GYM UNIFORM



# GIRLS UNIFORM

#### FORMAL UNIFORM



#### GYM UNIFORM

| Top(s) Options from Lands' End                                                  | Top Option from Zeena                    | Pant Option |
|---------------------------------------------------------------------------------|------------------------------------------|-------------|
| Grades KG-4 ONLY*  *Short Sleeve Option is Available Only to Students in KG-3rd |                                          |             |
|                                                                                 |                                          |             |
| Grade                                                                           | Grades 4-11 ONLY                         |             |
| To Order Visit: www.landsend.com