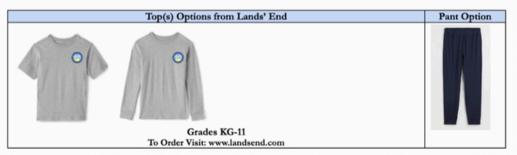

# **NUI SCHOOL UNIFORM INFORMATION**

## **BOYS UNIFORM**

#### FORMAL UNIFORM



#### GYM UNIFORM



# GIRLS UNIFORM

#### FORMAL UNIFORM



#### GYM UNIFORM

| Top(s) Options from Lands' End                                                  | Top Option from Zeena                    | Pant Option |
|---------------------------------------------------------------------------------|------------------------------------------|-------------|
| Grades KG-4 ONLY*  *Short Sleeve Option is Available Only to Students in KG-3rd |                                          |             |
|                                                                                 |                                          |             |
| Grade                                                                           | Grades 4-11 ONLY                         |             |
| To Order Visit: www.landsend.com