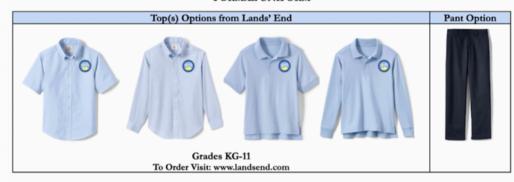

# **NUI SCHOOL UNIFORM INFORMATION**

## **BOYS UNIFORM**

#### FORMAL UNIFORM



#### GYM UNIFORM



# GIRLS UNIFORM

#### FORMAL UNIFORM



#### GYM UNIFORM

| Top(s) Options from Lands' End                                                  | Top Option from Zeena                    | Pant Option |
|---------------------------------------------------------------------------------|------------------------------------------|-------------|
| Grades KG-4 ONLY*  *Short Sleeve Option is Available Only to Students in KG-3rd |                                          |             |
|                                                                                 |                                          |             |
| Grade                                                                           | Grades 4-11 ONLY                         |             |
| To Order Visi